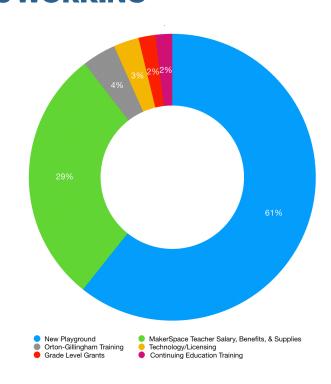

| Expenses                                        |           |
|-------------------------------------------------|-----------|
| New Playground                                  | \$159,728 |
| MakerSpace Teacher Salary, Benefits, & Supplies | \$75,920  |
| Orton-Gillingham Training                       | \$10,000  |
| Technology/Licensing                            | \$7,500   |
| Grade Level Grants                              | \$5,000   |
| Continuing Education Training                   | \$5,000   |
| Core Teacher Collaboration                      | \$5,000   |
| Teacher Appreciation                            | \$2,000   |
| Classroom Libraries                             | \$1,250   |
| Total expenses                                  | \$271,398 |

The Foundation helps support many areas of our school that impact **ALL** students. One of our favorite areas is funding our MakerSpace teacher salary. Having this additional specials class not only allows students the benefit of a variety of learning spaces, but MakerSpace serves to compliment classroom lessons with hands-on learning! And speaking of learning, our students could not succeed without the expertise of our amazing teachers. In order to keep them at the top of their game, the Foundation funds Orton-Gillingham training, continuing education training and teacher collaboration time. We know having strong classrooms begins with having strong teachers, and the Foundation is honored to provide these opportunities for our teachers.

The world is changing quickly and technology is at the forefront of this transformation. The Foundation has worked to provide technology updates to East Side and funds technology licensing for popular programs, like RAZ Kids and SeeSaw. The Foundation also supports grade level grants so teachers can generate personalized curricula for their class and obtain the tools they need to implement their ideas.